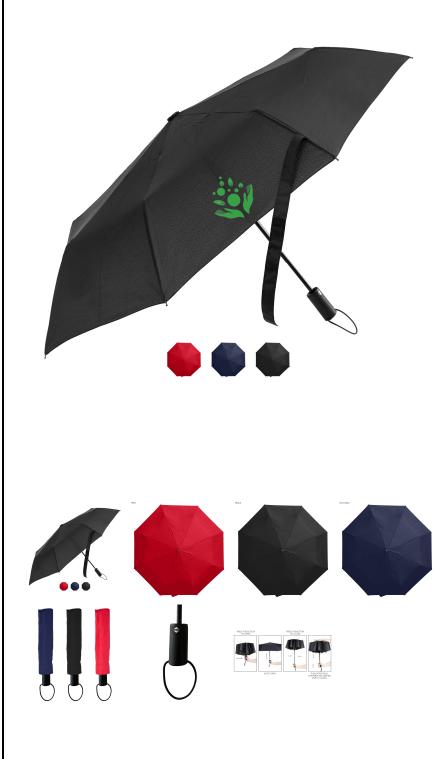

#### Description

Fully automatic eight panel bi-fold umbrella with a stop-hold safety feature. Strong 190T showerproof pongee canopy with a velcro tie it has a matching carry sleeve and 52cm ribs. The frame and shaft are constructed from steel/fiberglass metal a two-stage telescopic metal shaft comfortable rubberized plastic handle has a elastic wrist strap attached.

Item Size 980mmW x 570mmH (open)

**Colours** Black | Red | Navy Blue

**Decoration Options** Screen Print, Digital Transfer

**Decoration Areas** Screen Print: 200 mm x 100 mm | Digital Transfer: 200 mm x 100 mm