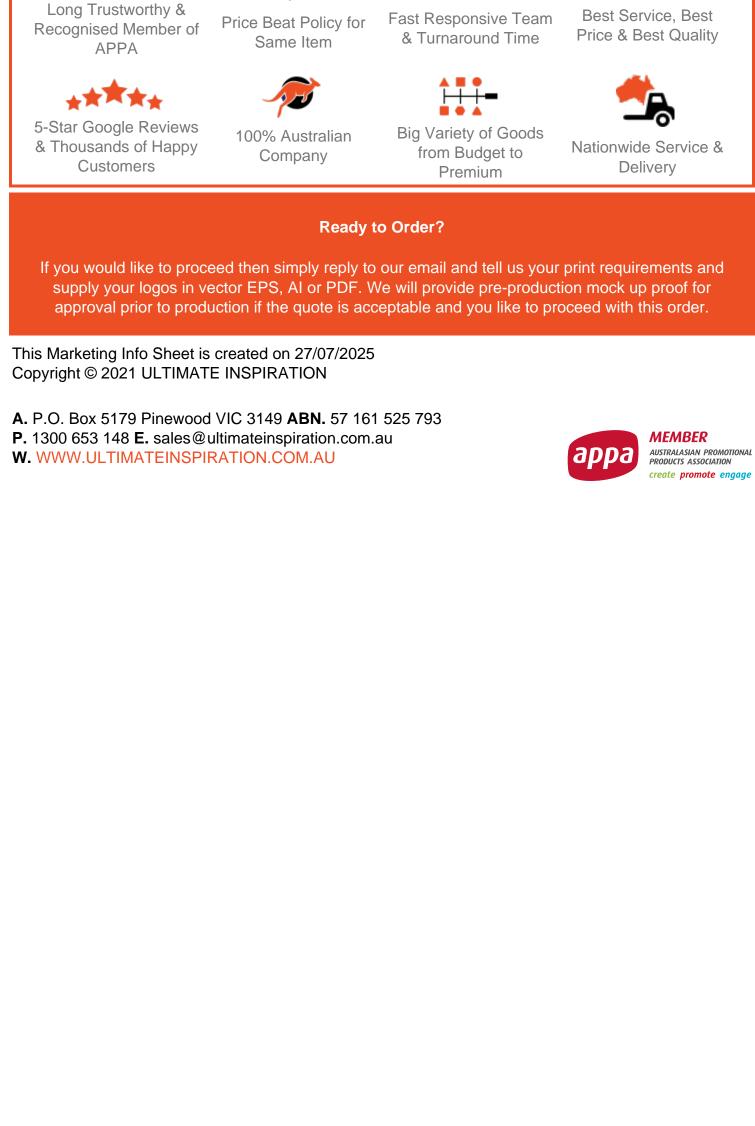

#### Description

Fully automatic eight panel bi-fold umbrella with a stop-hold safety feature. Strong 190T showerproof pongee canopy with a velcro tie it has a matching carry sleeve and 52cm ribs. The frame and shaft are constructed from steel/fiberglass metal a two-stage telescopic metal shaft comfortable rubberized plastic handle has a elastic wrist strap attached.

# Details

**Packaging** Opp bag and matching pongee sleeve

Item Size 980mmW x 570mmH (open)

**Colours** Black | Red | Navy Blue

**Decoration Options** Screen Print, Digital Transfer

**Decoration Areas** Screen Print: 200 mm x 100 mm | Digital Transfer: 200 mm x 100 mm