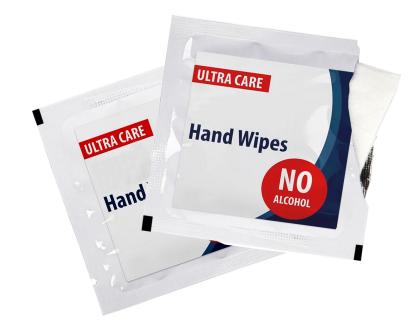

### **Description**

This single wet wipe is made of non woven fabric a very practical promotional item which can be handed out in large volumes at various events. It is also an indispensable companion on the road in the office at the home and at the play. The wipe can be printed from 1 colour to full colour CMYK.

# Packaging Loose Packed

### **Additional Description**

Lead times in pricelist as above are based on from mock up proof approval to dispatch, delivery time is not included.

Item Size 65mmW x 65mmH

**Colours** Custom Colour

**Decoration Options**Digital Offset

Decoration Areas

Digital Offset Printing: 65 mm x 65 mm