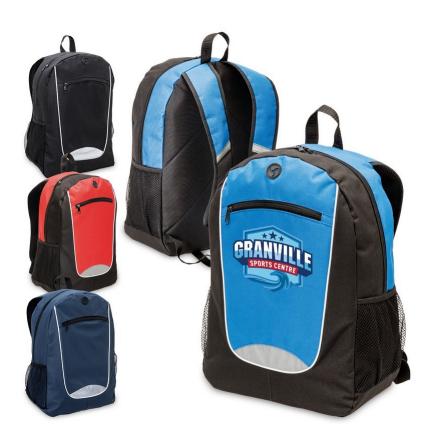

# **Reflex Backpack**

PROMOTIONAL PRODUCTS SPECIALIST

### Description

The Reflex backpack is a great companion when going for a day out, the gym or for any team events. It provides great value with the added safety of reflective panelling, front and back. 21 Litre capacity, Double zippered main compartment, Front zippered storage pocket with piping, Feature reflective panel on front, Internal slip pocket, Outlet for headphones on front top panel, Webbing carry loop, Elasticated mesh pockets on both sides, Adjustable and curved shoulder straps with reflective strips.

## Details

Additional Description Contact us for information on the required lead time.

Item Size 31cm W x 44.5cm H x 16cm D

**Colours** Black/Black, Black/Charcoal, Black/Red, Black/Royal, Navy/Navy

#### **Decoration Areas**

Embroidery / Supasub / Supaetch / Supaflex Area: Front Pocket: 95mm diameter | Supacolour / SupaDTF / Print Area: Front Pocket: 150mm W x 130mm H |