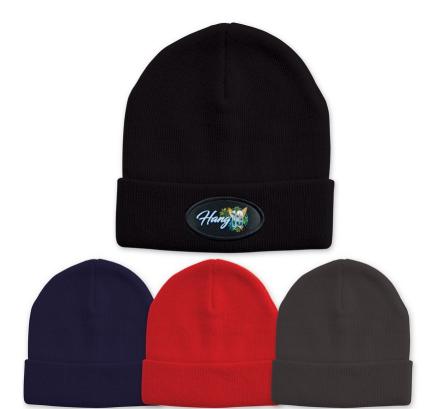

## URL Link: https://ultimateinspiration.com.au/product/el-acrylic-beanie

**Description** 

The strong dark colours with roll up cuff are a great addition for uniformed staff. | Knitted acrylic | One size fits most | Roll up cuff

#### Colours

Black/Black, Navy/Navy, Dark Grey, Red