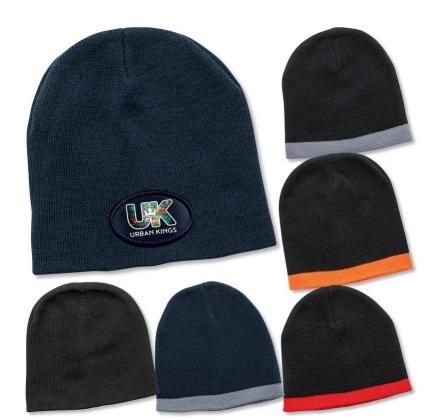

#### **Description**

The traditional style Skull Beanie provides warmth for all, featuring contrasting colour trim. | Contrast colour around bottom of beanie | Acrylic knit

#### Colours

Black/Black, Black/Grey, Black/Orange, Black/Red, Navy/Grey, Navy/Navy