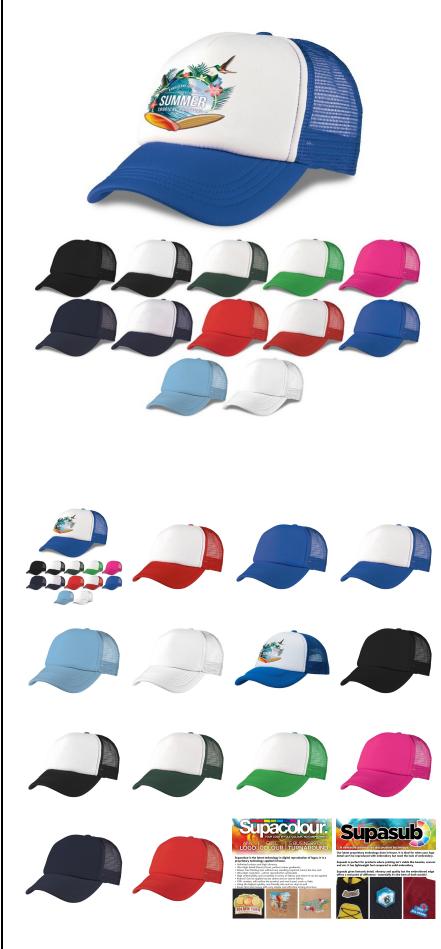

#### Description

The Foam mesh Trucker cap keeps you cool with mesh side and back panels. Personalised caps can be customised with your logo and design with our local decoration package.Perfect for your event, promotions, or as part of your team uniform/team kit. Padded polyester peak and front panel with nylon mesh side and back panels, Padded cotton sweatband, Adjustable plastic tab at rear.

#### Colours

Black/Black, Black/White, Bottle/White, Brown/Brown, Brown/White, Emerald/White, Hot Pink/Hot Pink, Navy/Navy, Navy/White, Red/Red, Red/White, Royal/Royal, Royal/White, Sky/Sky and White/White

#### **Decoration Options**

Full Colour Print (SupaDTF), Full Colour Print (Supacolour or Supasub), Embroidery and other decorations available.

#### **Decoration Areas**

Embroidery Area: Centre Front: 58mm h x 120mm w | Supacolour / SupaDTF Area: Centre Front: 60mm h x 100mm w Supasub / Supaetch / Supaflex Area: Centre Front: 55mm h x 100mm w, Back (above arch): 30mm h x 90mm w, Side panels: 40mm h x 70mm w, Patch must be at least 25mm x 25mm