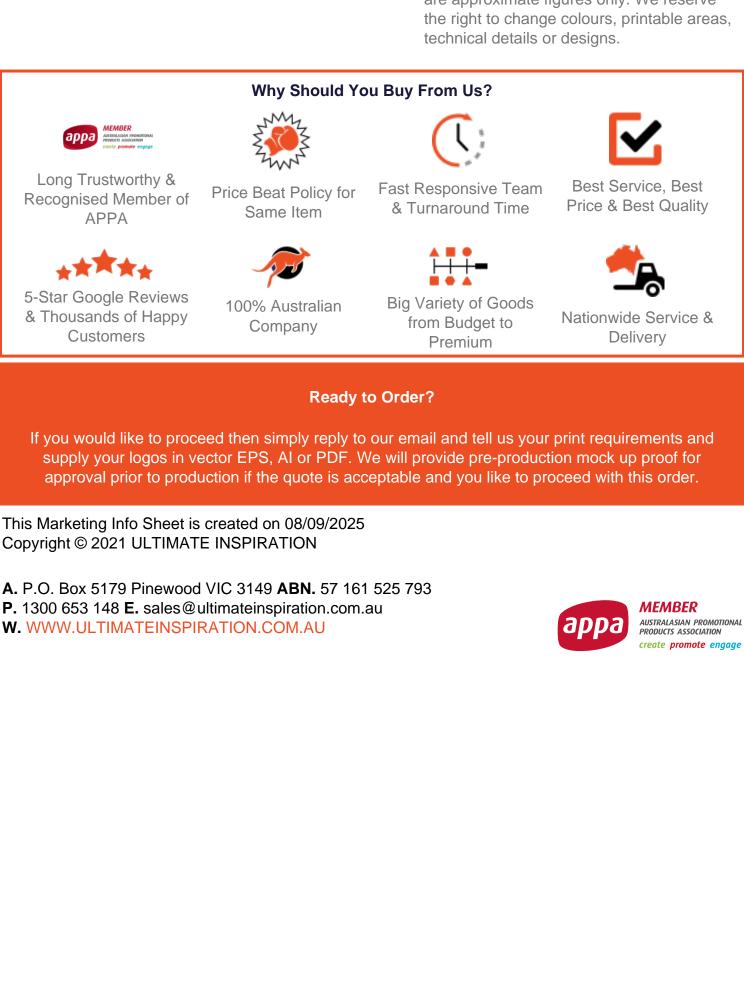

#### Colours

Black/Black, Black/White, Bottle/White, Brown/Brown, Brown/White, Emerald/White, Hot Pink/Hot Pink, Navy/Navy, Navy/White, Red/Red, Red/White, Royal/Royal, Royal/White, Sky/Sky and White/White

#### **Decoration Options**

Full Colour Print (SupaDTF), Full Colour Print (Supacolour or Supasub), Embroidery and other decorations available.

#### **Decoration Areas**

Embroidery Area: Centre Front: 58mm h x 120mm w | Supacolour / SupaDTF Area: Centre Front: 60mm h x 100mm w Supasub / Supaetch / Supaflex Area: Centre Front: 55mm h x 100mm w, Back (above arch): 30mm h x 90mm w, Side panels: 40mm h x 70mm w, Patch must be at least 25mm x 25mm