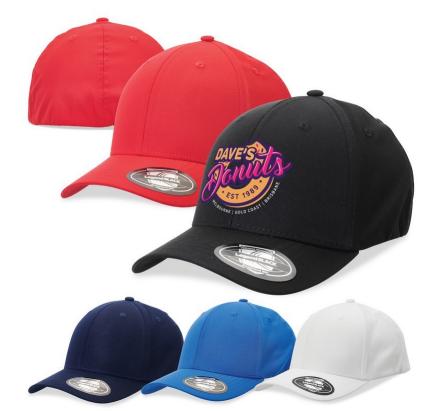

#### **Description**

The Legend Black label was born from the search for the perfect headwear range. It represents the culmination of 40 years in headwear design with fashion-forward styles, superior fabrics and experienced craftsmanship. Legend Black is for those who take their headwear seriously. | The Classic fitted cap. Style, fabric and comfort that leads the pack while providing a performance edge. Built to be used, built to be loved. | | 63% Polyester / 34% Imitation Cotton / 3% Spandex |6 panel fitted design | Inner seams taped for comfort | Embroidered eyelets | Pre-curved peak with 6 rows of stitching | Legend Black sticker on peak | Soft elastic sweatband

## **Item Size**

2 sizes: S/M - 56cm L/XL - 59cm

# Colours

Black, Charcoal, Navy, Red, Royal, White

#### **Decoration Areas**

Embroidery Areas: Centre Front: 58mm h x 120mm w, Side: 40mm h x 70mm w, Back: 30mm h x 90mm w | Supacolour Area: Centre Front: 60mm h x 100mm w, Side: 50mm h x 70mm w, Back: 50mm h x 100mm w, Centred on peak: 50mm h x 100mm w, Corner of peak: 50mm diameter | Supasub / Supaetch / Supaflex Area: Centre Front: 55mm h x 100mm w, Side: 40mm h x 70mm w. Back: 30mm h x 85mm w or 45mm x 45mm