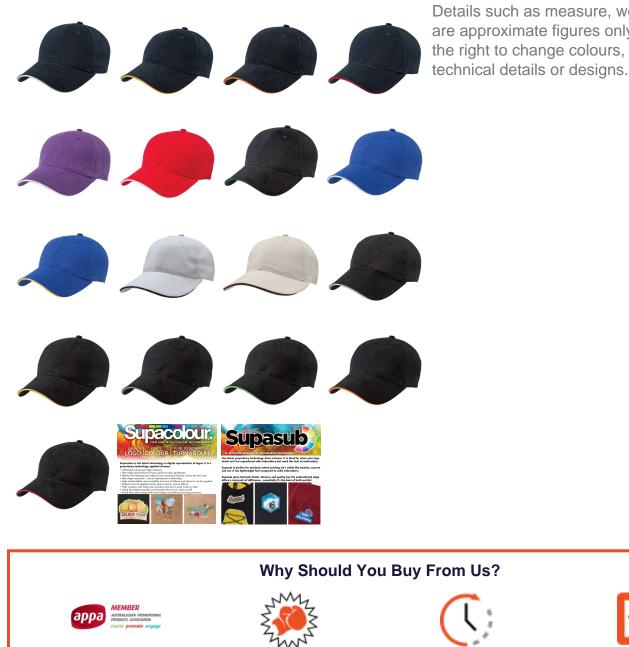

## Description

The contrast colour in the sandwich peak is a perfect companion to your company logo. The assortment of neutral colours provides a stylish background to enhance your logo. Structured 6 panel design with slight precurved sandwich peak, Velcro closure, Embroidered eyelets, Comfortable padded sweatband, Great fit on all head sizes.

### **Details**

**Additional Description** Contact us for information on the required lead time.

Colours 41 Colourways

#### **Decoration Options**

Full Colour Print (SupaDTF), Full Colour Print (Supacolour or Supasub), Embroidery and other decorations available.

#### **Decoration Areas**

Embroidery Areas: Centre Front: 55mm h x 120mm w, Side: 40mm h x 70mm w, Back (above arch): Text – 10mm h x 95mm w, Back (above arch): Logo – 45mm h x 45mm w | Supacolour / SupaDTF Areas: Centre Front: 50mm h x 100mm w, Side: 50mm h x 70mm w, Back (above arch): 35mm h x 100mm w, Backstrap: 10mm h x 55mm w, Centred on peak: 50mm h x 100mm w, Corner of peak: 50mm diameter | Supasub / Supaetch / Supaflex Areas: Centre Front: 55mm h x 100mm w, Side: 40mm h x 70mm w, Back (above arch): Text - 10mm h x 95mm w, Back (above arch): Logo – 45mm h x 45mm w

#### Notes

Details such as measure, weight indications are approximate figures only. We reserve the right to change colours, printable areas,

Long Trustworthy & Recognised Member of APPA

5-Star Google Reviews & Thousands of Happy Customers