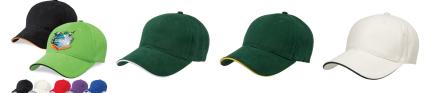

## Description

The contrast colour in the sandwich peak is a perfect companion to your company logo. The assortment of neutral colours provides a stylish background to enhance your logo. Structured 6 panel design with slight precurved sandwich peak, Velcro closure, Embroidered eyelets, Comfortable padded sweatband, Great fit on all head sizes.

### **Details**

**Additional Description** Contact us for information on the required lead time.

Colours 41 Colourways