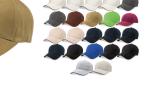

## Description

The contrast colour in the sandwich peak is a perfect companion to your company logo. The assortment of neutral colours provides a stylish background to enhance your logo. Structured 6 panel design with slight precurved sandwich peak, Velcro closure, Embroidered eyelets, Comfortable padded sweatband, Great fit on all head sizes.

### **Details**

**Additional Description** Contact us for information on the required lead time.

Colours 41 Colourways