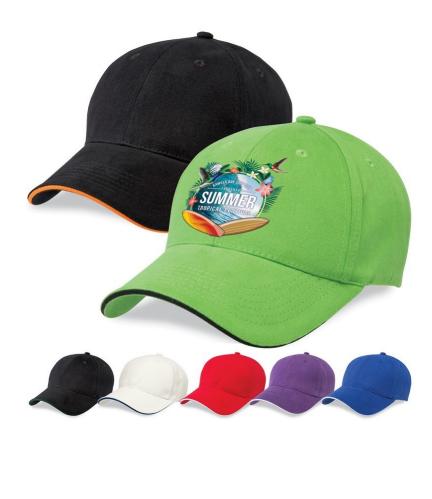

## Description

The contrast colour in the sandwich peak is a perfect companion to your company logo. The assortment of neutral colours provides a stylish background to enhance your logo. Structured 6 panel design with slight precurved sandwich peak, Velcro closure, Embroidered eyelets, Comfortable padded sweatband, Great fit on all head sizes.

### **Details**

**Additional Description** Contact us for information on the required lead time.

Colours 41 Colourways