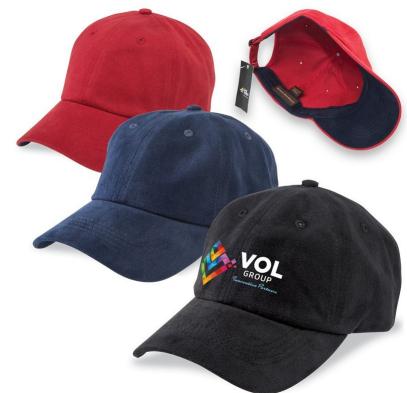

### **Description**

This cap has the classic outdoor look with superior chino fabric construction to enhance your brand with a retail feel. Unstructured 6 panel design with slight precurved peak | Adjustable buckle closure| Embroidered eyelets |Comfortable padded sweatband | Contrast colour under peak on some colourways

#### Colours

Black/Black, Navy/Navy, Antique Cherry/Navy