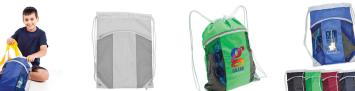

# **Description**

This classic drawstring bag with contrast colour panels is ideal for teams and schools. Check out the additional design feature of zippered storage mesh pockets ideal for storing wet gear. 2 Litre capacity, Drawstring closure, Front zippered storage pocket features mesh panels, Draw cords for use as over shoulder or backpack style carrying, Contrast zipper, reflective piping, corner panels and cord tunnel, Reinforced eyelets at base.

## **Decoration Options**

Full Colour Print (SupaDTF), Full Colour Print (Supacolour or Supasub), Embroidery and other decorations available.