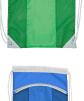

# **Description**

This classic drawstring bag with contrast colour panels is ideal for teams and schools. Check out the additional design feature of zippered storage mesh pockets ideal for storing wet gear. 2 Litre capacity, Drawstring closure, Front zippered storage pocket features mesh panels, Draw cords for use as over shoulder or backpack style carrying, Contrast zipper, reflective piping, corner panels and cord tunnel, Reinforced eyelets at base.

#### **Item Size**

35.5cm W x 47.5cm H

# Colours

Black, Bottle, Lime, Maroon, Navy, Red, Royal and Silver