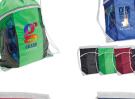

# **Description**

This classic drawstring bag with contrast colour panels is ideal for teams and schools. Check out the additional design feature of zippered storage mesh pockets ideal for storing wet gear. 2 Litre capacity, Drawstring closure, Front zippered storage pocket features mesh panels, Draw cords for use as over shoulder or backpack style carrying, Contrast zipper, reflective piping, corner panels and cord tunnel, Reinforced eyelets at base.

# Colours

Black, Bottle, Lime, Maroon, Navy, Red, Royal and Silver