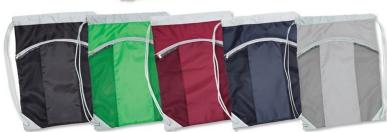

### **Matrix Backsack**



### URL Link: https://ultimateinspiration.com.au/product/matrix-backsack





# **Description**

This classic drawstring bag with contrast colour panels is ideal for teams and schools. Check out the additional design feature of zippered storage mesh pockets ideal for storing wet gear. 2 Litre capacity, Drawstring closure, Front zippered storage pocket features mesh panels, Draw cords for use as over shoulder or backpack style carrying, Contrast zipper, reflective piping, corner panels and cord tunnel, Reinforced eyelets at base.

### **Details**

### **Additional Description**

Contact us for information on the required lead time.

#### **Item Size**

35.5cm W x 47.5cm H













# Colours

Black, Bottle, Lime, Maroon, Navy, Red, Royal and Silver

## **Decoration Options**

Full Colour Print (SupaDTF), Full Colour Print (Supacolour or Supasub), Embroidery and