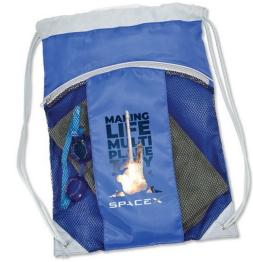

# **Description**

This classic drawstring bag with contrast colour panels is ideal for teams and schools. Check out the additional design feature of zippered storage mesh pockets ideal for storing wet gear. 2 Litre capacity, Drawstring closure, Front zippered storage pocket features mesh panels, Draw cords for use as over shoulder or backpack style carrying, Contrast zipper, reflective piping, corner panels and cord tunnel, Reinforced eyelets at base.

### **Decoration Areas**

Embroidery / Supasub / Supaetch / Supaflex Area: CeCentre Front: 95mm diameter | Supacolour / SupaDTF Area: Centre Front: 120mm w x 200mm h