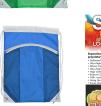

# **Description**

This classic drawstring bag with contrast colour panels is ideal for teams and schools. Check out the additional design feature of zippered storage mesh pockets ideal for storing wet gear. 2 Litre capacity, Drawstring closure, Front zippered storage pocket features mesh panels, Draw cords for use as over shoulder or backpack style carrying, Contrast zipper, reflective piping, corner panels and cord tunnel, Reinforced eyelets at base.

# Colours

Black, Bottle, Lime, Maroon, Navy, Red, Royal and Silver