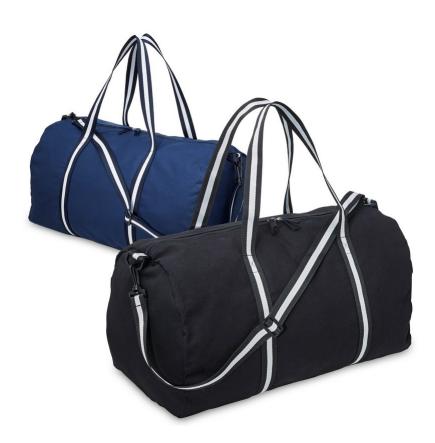

### Description

The Canvas Duffle not only looks good for work or play, but is made from durable canvas to take every day punishment and give easy access to your stuff. 42.7 Litres, Top zippered entry into main compartment, Main compartment provides large storage capacity, Detachable and adjustable webbing shoulder strap, Webbing carry handles.

## Details

**Additional Description** Contact us for information on the required lead time.

Item Size 54.5cm W x 28cm H x 28cm D

Colours Black and Navy