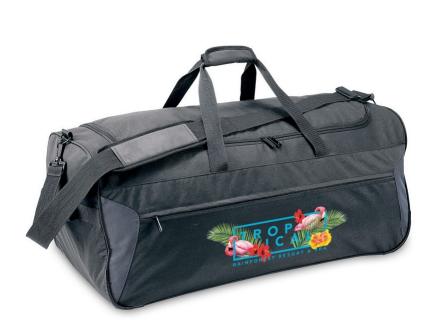

**Platform Wheeled Duffle** 

PROMOTIONAL PRODUCTS SPECIALIST

#### Description

With an extraordinary 90 litre capacity, the Platform duffle bag with wheels is designed for the serious and serial traveller. Built for strength and portability, long term travel will be a breeze with the Platform duffle bag. Front pocket with concealed zip, Feet and corner protectors on base, Double zippered main compartment with U-shaped opening, Removable, adjustable shoulder strap with pad, Cargo handles on both sides, Wheels on base, Webbing carry handles with padded Velcro cuff |

# **Details**

**Additional Description** Contact us for information on the required lead time.

Item Size 78cm w x 34cm h x 37cm d

Colours Black