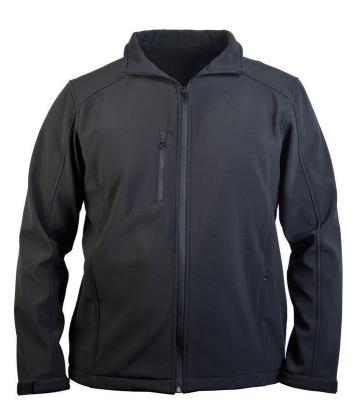

### Description

Designed with clean lines, this durable, reliable softshell mens jacket provides great value. This superior fit shell boasts quality fabric designed to deliver warmth and comfort; It's a perfect choice for corporate uniforming or casual wear. The clean silhouette and traditional black jacket is as attractive as its price. | 100% polyester woven shell bonded to a microfleece lining | Zip-through cadet collar | Full front -Reverse coil ISE® zipper | Front zippered pockets | Zippered front phone/media pocket (J800M) | Adjustable cuffs | Showerproof | Easy decoration access

## Details

Additional Description Contact us for information on the required lead time.

**Item Size** XXS-5XL

Colours Black

**Decoration Options** Full Colour Print (Supacolour), Embroidery and other decorations available.

#### **Decoration Areas**

Embroidery, Supaetch, Supaflex, Supasub Areas: Left Hand Chest: Up to 95mm diameter | Supacolour Areas: Left Hand Chest, Right Hand Chest: Up To 100mm w x 100mm h