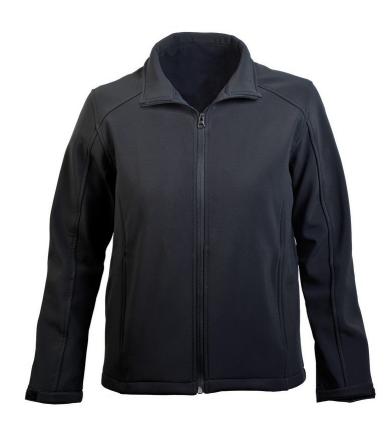

**The Softshell Women's Jacket** 

PROMOTIONAL PRODUCTS SPECIALIST

#### Description

Designed with clean lines, this durable, reliable softshell jacket for women provides great value. This superior fit shell boasts quality fabric designed to deliver warmth and comfort; It's a perfect choice for corporate uniforming or casual wear. The clean silhouette and traditional black jacket makes this attractive as its price. | 100% polyester woven shell bonded to a microfleece lining | Zip-through cadet collar | Full front - Reverse coil ISE® zipper | Front zippered pockets | Zippered front phone/media pocket (J800M) | Adjustable cuffs | Showerproof | Easy decoration access

## **Details**

**Additional Description** Contact us for information on the required lead time.

**Item Size** 06-20

Colours Black

**Decoration Options** Full Colour Print (Supacolour), Embroidery and other decorations available.