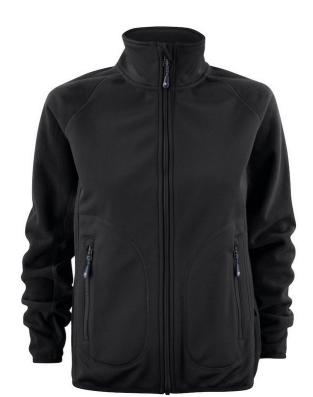

## **Description**

Ladies' durable wind and water resistant knitted softshell jacket with good breathability. The jacket is plated with fleece (doubleface) and features inverted panels at sleeves, sides and collar. | Fully zipped front and two zip pockets. | Neck tape in contrast colour. | Elastic edging at bottom hem and sleeve cuffs. | 100% polyester, piqué knitted softshell, 330 g/m². | WP 3000mm, MVP 3000 g/m<sup>2</sup>

## Item Size S-3XL

Colours Black, Navy

### **Decoration Options** Full Colour Print (Supacolour), Embroidery

and other decorations available.

# **Decoration Areas**

Embroidery, Supaetch, Supaflex, Supasub Areas: Left Hand Chest: Up to 95mm diameter | Supacolour Areas: Left Hand Chest, Right Hand Chest: Up To 100mm w x 100mm h