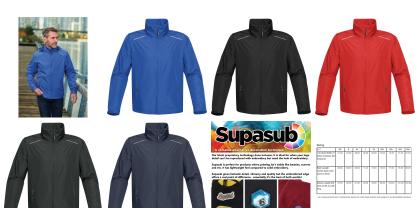

#### **Description**

Lightweight convertible jacket. The stowable hood adds extra protection when showers arrive, while a vented back yoke is like A/C for your core. With reflective trim on the shoulder for added visibility in low light and availability in a wide range of colours. STORMTECH Showerproof D/W/R Outer Shell | Temperature Rating: Mild (+5°C to +20°C) | Packs/Zips into Self Pocket | Adjustable Hood | Velcro® Adjustable Cuffs | Back Mesh Lined Vent | Set-in Sleeves | Zippered Pockets | Adjustable Hem | Stowable Hood into Collar Reflective Trim on Shoulder | Waterproof: 600mm | Breathability: 1,000g/m2 | Temperature Rating: Mild (+5°C to +20°C) | 100% Polyester Pongee, 2.30oz (USA)/78g (CDN) with Mesh Lining

## Colours

Azure Blue, Black, Bright Red, Carbon, Cool Silver, Navy