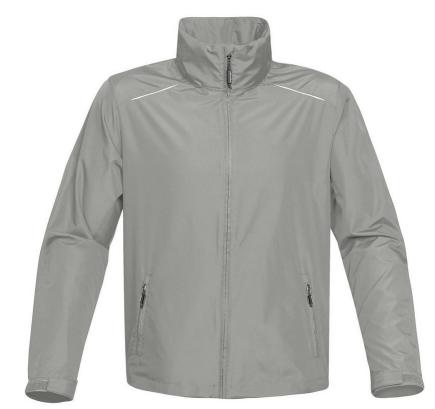

#### **Description**

Lightweight convertible jacket. The stowable hood adds extra protection when showers arrive, while a vented back yoke is like A/C for your core. With reflective trim on the shoulder for added visibility in low light and availability in a wide range of colours. STORMTECH Showerproof D/W/R Outer Shell | Temperature Rating: Mild (+5°C to +20°C) | Packs/Zips into Self Pocket | Adjustable Hood | Velcro® Adjustable Cuffs | Back Mesh Lined Vent | Set-in Sleeves | Zippered Pockets | Adjustable Hem | Stowable Hood into Collar Reflective Trim on Shoulder | Waterproof: 600mm | Breathability: 1,000g/m2 | Temperature Rating: Mild (+5°C to +20°C) | 100% Polyester Pongee, 2.30oz (USA)/78g (CDN) with Mesh Lining

## Colours

Azure Blue, Black, Bright Red, Carbon, Cool Silver, Navy