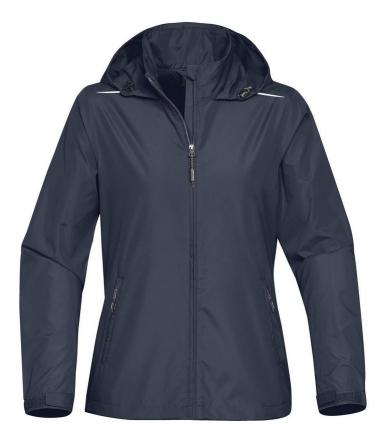

# STORMTECH Women's Nautilus Shell Jacket (Multicolour)

PROMOTIONAL PRODUCTS SPECIALIST

### Description

Lightweight convertible jacket. The stowable hood adds extra protection when showers arrive, while a vented back yoke is like A/C for your core. With reflective trim on the shoulder for added visibility in low light and availability in a wide range of colours. STORMTECH Showerproof D/W/R Outer Shell | Temperature Rating: Mild (+5°C to +20°C) | Packs/Zips into Self Pocket | Adjustable Hood | Velcro® Adjustable Cuffs | Back Mesh Lined Vent | Set-in Sleeves | Zippered Pockets | Adjustable Hem | Stowable Hood into Collar | Reflective Trim on Shoulder | Waterproof: 600mm | Breathability: 1,000g/m2 | Temperature Rating: Mild (+5°C to +20°C) | 100% Polyester Pongee, 2.30oz (USA)/78g (CDN) with Mesh Lining

#### Details

Additional Description Contact us for information on the required lead time.

Item Size XS-3XL

**Colours** Azure Blue, Black, Bright Red, Carbon, Cool Silver, Navy

**Decoration Options** Full Colour Print (Supasub/ Supacolour), Embroidery and other decorations available.