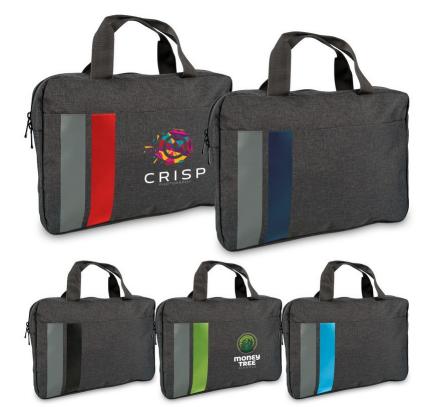

### Description

Be prepared for each and every day with this stylish and effective satchel. With its generous double zippered main compartment and front slip pocket it provides enough room and flexibility for all your necessary items. Make it your everyday carry. | 300D poly/canvas with PVC backing | Double zippered main compartment | Front slip pocket with velcro | Webbing carry handle | Business card holder on back | Product Capacity 7.8 litres

### Colours

Carbon/Grey/Black, Carbon/Grey/Lime, Carbon/Grey/Navy, Carbon/Grey/Red, Carbon/Grey/Sky Blue