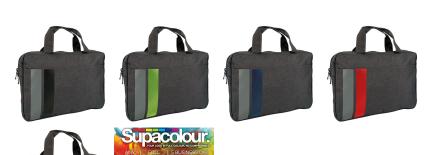

### Colours

Carbon/Grey/Black, Carbon/Grey/Lime, Carbon/Grey/Navy, Carbon/Grey/Red, Carbon/Grey/Sky Blue

## **Decoration Options**

Full Colour Print (SupaDTF), Full Colour Print (Powerprint), Embroidery and other decorations available.