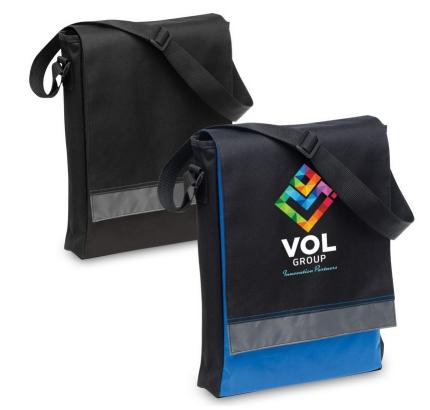

#### **Description**

Lead the pack with the Leading Edge Upright Satchel bag, featuring double contrast stitching and contrast colour under front flap. 7.5 Litre capacity, Feature double contrast stitching on front flap, Contrast colour lining under front flap, Basic organiser with 3 pen holder under front flap, Adjustable shoulder strap, Business card holder on back. Available in Black/Grey/Black, Black/Grey/Orange, Black/Grey/Royal.

#### **Item Size**

38cm W x 30cm H x 8cm D