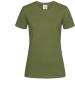

### **Description**

A classic style ladies tee featuring a 100% cotton fabric that's lighter and softer for an easy fit. Available in many sizes from small to 2XL. Ready to print for custom t shirts application. | 155 gsm (150 gsm white) | Fashionable taped, wider neckline 100% cotton | Deluxe pre-shrunk ring-spun fabric for extra comfort | Fashionable fit | Double needle sleeves and hems | Jersey fabric, individually pressed, ready to print | Size and care label in collar | Side seam design for a more contoured look

### Colours

Black Opal, Bright Royal, Grey Heather, Light Blue, Navy, Scarlet Red, White, Yellow, Sweet Pink, Burgundy, Deep Berry, Kiwi, Ocean Blue, Orange, Real Grey, Hunters Green, Light Pink