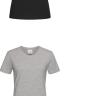

### **Description**

A classic style ladies tee featuring a 100% cotton fabric that's lighter and softer for an easy fit. Available in many sizes from small to 2XL. Ready to print for custom t shirts application. | 155 gsm (150 gsm white) | Fashionable taped, wider neckline 100% cotton | Deluxe pre-shrunk ring-spun fabric for extra comfort | Fashionable fit | Double needle sleeves and hems | Jersey fabric, individually pressed, ready to print | Size and care label in collar | Side seam design for a more contoured look

### Colours

Black Opal, Bright Royal, Grey Heather, Light Blue, Navy, Scarlet Red, White, Yellow, Sweet Pink, Burgundy, Deep Berry, Kiwi, Ocean Blue, Orange, Real Grey, Hunters Green, Light Pink