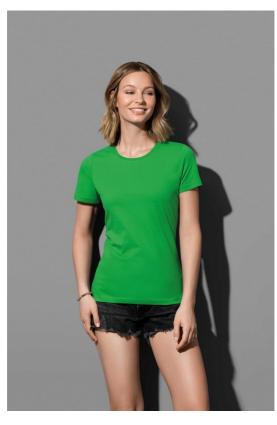

### **Description**

A classic style ladies tee featuring a 100% cotton fabric that's lighter and softer for an easy fit. Available in many sizes from small to 2XL. Ready to print for custom t shirts application. | 155 gsm (150 gsm white) | Fashionable taped, wider neckline 100% cotton | Deluxe pre-shrunk ring-spun fabric for extra comfort | Fashionable fit | Double needle sleeves and hems | Jersey fabric, individually pressed, ready to print | Size and care label in collar | Side seam design for a more contoured look

### Colours

Black Opal, Bright Royal, Grey Heather, Light Blue, Navy, Scarlet Red, White, Yellow, Sweet Pink, Burgundy, Deep Berry, Kiwi, Ocean Blue, Orange, Real Grey, Hunters Green, Light Pink