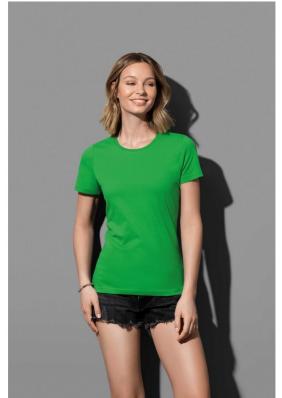

### **Description**

A classic style ladies tee featuring a 100% cotton fabric that's lighter and softer for an easy fit. Available in many sizes from small to 2XL. Ready to print for custom t shirts application. | 155 gsm (150 gsm white) | Fashionable taped, wider neckline 100% cotton | Deluxe pre-shrunk ring-spun fabric for extra comfort | Fashionable fit | Double needle sleeves and hems | Jersey fabric, individually pressed, ready to print | Size and care label in collar | Side seam design for a more contoured look

### Colours

Black Opal, Bright Royal, Grey Heather, Light Blue, Navy, Scarlet Red, White, Yellow, Sweet Pink, Burgundy, Deep Berry, Kiwi, Ocean Blue, Orange, Real Grey, Hunters Green, Light Pink