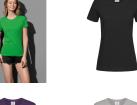

### **Description**

A classic style ladies tee featuring a 100% cotton fabric that's lighter and softer for an easy fit. Available in many sizes from small to 2XL. Ready to print for custom t shirts application. | 155 gsm (150 gsm white) | Fashionable taped, wider neckline 100% cotton | Deluxe pre-shrunk ring-spun fabric for extra comfort | Fashionable fit | Double needle sleeves and hems | Jersey fabric, individually pressed, ready to print | Size and care label in collar | Side seam design for a more contoured look

### Colours

Black Opal, Bright Royal, Grey Heather, Light Blue, Navy, Scarlet Red, White, Yellow, Sweet Pink, Burgundy, Deep Berry, Kiwi, Ocean Blue, Orange, Real Grey, Hunters Green, Light Pink