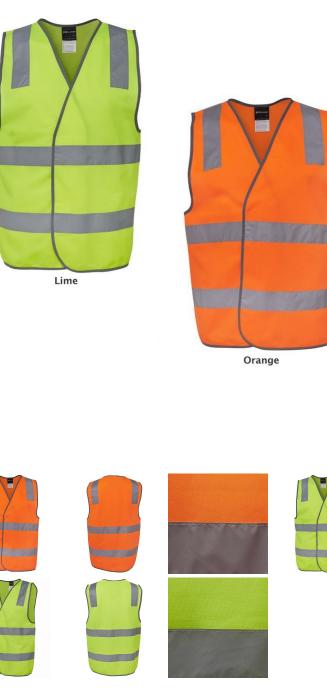

**Item Size** 2XS - 6/7XL

Colours Lime, Orange

**Decoration Options** Screen print, digital transfer (full colour)