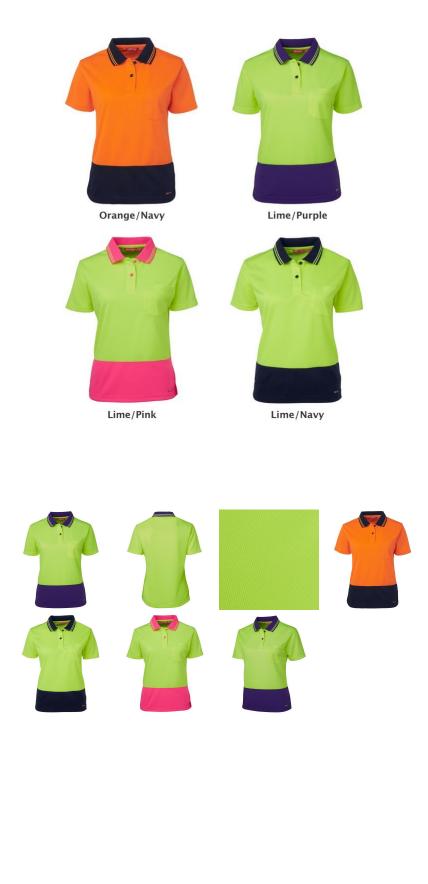

### Colours

Lime/Pink, Lime/Navy, Orange/Navy, Lime/Mulberry, Lime/Purple

**Decoration Options** Screen print, digital transfer (full colour)