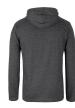

### C Of C L/s Hooded Tee

#### URL Link: https://ultimateinspiration.com.au/product/c-of-c-ls-hooded-tee

**Description** 

Classic fit | 190gsm Ring Spun Jersey | Solid colours: 100% Cotton for 100% comfort | 13% Marle: Cotton/ Viscose | Graphite Marle: Cotton/Polyester | Charcoal Marle: Polyester/Cotton | Long sleeve tee with hood and drawcord | Vertical side seams minimise twist in the body | Complies with Standard AS/NZS 4399:2017 for UPF Protection | Interchangeable Drawcord 3CDT (sold separately) |

# Colours

Black, Charcoal Marle, 13% Marle, Navy, Graphite Marle, White