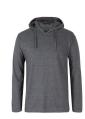

### C Of C L/s Hooded Tee

#### URL Link: https://ultimateinspiration.com.au/product/c-of-c-ls-hooded-tee

**Description** 

Classic fit | 190gsm Ring Spun Jersey | Solid colours: 100% Cotton for 100% comfort | 13% Marle: Cotton/ Viscose | Graphite Marle: Cotton/Polyester | Charcoal Marle: Polyester/Cotton | Long sleeve tee with hood and drawcord | Vertical side seams minimise twist in the body | Complies with Standard AS/NZS 4399:2017 for UPF Protection | Interchangeable Drawcord 3CDT (sold separately) |

# Colours

Black, Charcoal Marle, 13% Marle, Navy, Graphite Marle, White