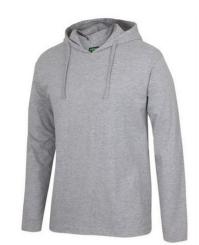

### C Of C L/s Hooded Tee

#### URL Link: https://ultimateinspiration.com.au/product/c-of-c-ls-hooded-tee

**Description** 

Classic fit | 190gsm Ring Spun Jersey | Solid colours: 100% Cotton for 100% comfort | 13% Marle: Cotton/ Viscose | Graphite Marle: Cotton/Polyester | Charcoal Marle: Polyester/Cotton | Long sleeve tee with hood and drawcord | Vertical side seams minimise twist in the body | Complies with Standard AS/NZS 4399:2017 for UPF Protection | Interchangeable Drawcord 3CDT (sold separately) |

# Colours

Black, Charcoal Marle, 13% Marle, Navy, Graphite Marle, White