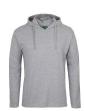

### C Of C L/s Hooded Tee

#### URL Link: https://ultimateinspiration.com.au/product/c-of-c-ls-hooded-tee

**Description** 

Classic fit | 190gsm Ring Spun Jersey | Solid colours: 100% Cotton for 100% comfort | 13% Marle: Cotton/ Viscose | Graphite Marle: Cotton/Polyester | Charcoal Marle: Polyester/Cotton | Long sleeve tee with hood and drawcord | Vertical side seams minimise twist in the body | Complies with Standard AS/NZS 4399:2017 for UPF Protection | Interchangeable Drawcord 3CDT (sold separately) |