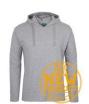

### C Of C L/s Hooded Tee

#### URL Link: https://ultimateinspiration.com.au/product/c-of-c-ls-hooded-tee

**Description** 

Classic fit | 190gsm Ring Spun Jersey | Solid colours: 100% Cotton for 100% comfort | 13% Marle: Cotton/ Viscose | Graphite Marle: Cotton/Polyester | Charcoal Marle: Polyester/Cotton | Long sleeve tee with hood and drawcord | Vertical side seams minimise twist in the body | Complies with Standard AS/NZS 4399:2017 for UPF Protection | Interchangeable Drawcord 3CDT (sold separately) |

# Colours

Black, Charcoal Marle, 13% Marle, Navy, Graphite Marle, White