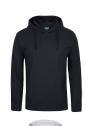

### C Of C L/s Hooded Tee

#### URL Link: https://ultimateinspiration.com.au/product/c-of-c-ls-hooded-tee

**Description** 

Classic fit | 190gsm Ring Spun Jersey | Solid colours: 100% Cotton for 100% comfort | 13% Marle: Cotton/ Viscose | Graphite Marle: Cotton/Polyester | Charcoal Marle: Polyester/Cotton | Long sleeve tee with hood and drawcord | Vertical side seams minimise twist in the body | Complies with Standard AS/NZS 4399:2017 for UPF Protection | Interchangeable Drawcord 3CDT (sold separately) |

# Colours

Black, Charcoal Marle, 13% Marle, Navy, Graphite Marle, White