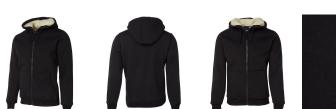

## Description

65% Polyester 35% Cotton jersey Bonded with 100% polyester shepherd fleece for comfort | 430gsm bonded Jersey with shepherd fleece | Contrast shepherd fleece lining | 2x2 rib sleeve cuffs and bottom hem with elastane | Full zip opening | Front pockets | Set-in sleeve | Urban Fit |

# **Decoration Areas**

Decoration Areas: Front, Back, Left Hand Chest, Right Hand Chest and Sleeve