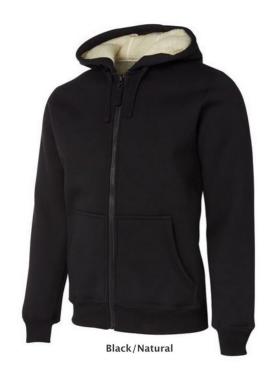

## Description

65% Polyester 35% Cotton jersey Bonded with 100% polyester shepherd fleece for comfort | 430gsm bonded Jersey with shepherd fleece | Contrast shepherd fleece lining | 2x2 rib sleeve cuffs and bottom hem with elastane | Full zip opening | Front pockets | Set-in sleeve | Urban Fit |

Colours
Black/Natural