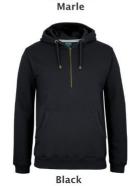

### **Description**

80% Cotton for comfort, 20% polyester for durability Solid colour, Black Marle and Graphite Marle: Cotton/ Polyester | Charcoal Marle: Polyester/Cotton | 310gsm brushed fleece | 1/2 brass zip placket opening | Front lower kangaroo pocket with 2x2 rib at opening | 2x2 rib cuffs and hem |

Black Marle

2XS - 5XL

Colours

**Item Size** 

Black Marle, Black, Army, Charcoal Marle, Navy, Graphite Marle