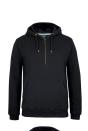

### **Description**

80% Cotton for comfort, 20% polyester for durability Solid colour, Black Marle and Graphite Marle: Cotton/ Polyester | Charcoal Marle: Polyester/Cotton | 310gsm brushed fleece | 1/2 brass zip placket opening | Front lower kangaroo pocket with 2x2 rib at opening | 2x2 rib cuffs and hem |

Black Marle

2XS - 5XL

Colours

**Item Size** 

Black Marle, Black, Army, Charcoal Marle, Navy, Graphite Marle