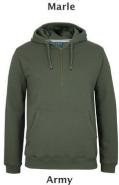

### **Description**

80% Cotton for comfort, 20% polyester for durability Solid colour, Black Marle and Graphite Marle: Cotton/ Polyester | Charcoal Marle: Polyester/Cotton | 310gsm brushed fleece | 1/2 brass zip placket opening | Front lower kangaroo pocket with 2x2 rib at opening | 2x2 rib cuffs and hem |

2XS - 5XL

Colours

**Item Size** 

Black Marle, Black, Army, Charcoal Marle, Navy, Graphite Marle