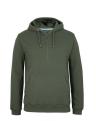

### **Description**

80% Cotton for comfort, 20% polyester for durability Solid colour, Black Marle and Graphite Marle: Cotton/ Polyester | Charcoal Marle: Polyester/Cotton | 310gsm brushed fleece | 1/2 brass zip placket opening | Front lower kangaroo pocket with 2x2 rib at opening | 2x2 rib cuffs and hem |

2XS - 5XL

Colours

**Item Size** 

Black Marle, Black, Army, Charcoal Marle, Navy, Graphite Marle