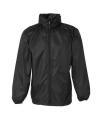

# URL Link: https://ultimateinspiration.com.au/product/adults-rain-forest-jacket

Black (Adults Only)

Navy

#### Description

100% Polyester taffeta with PU coating | Zipthrough hi collar with self-fabric concealed hood | Sealed seams enhance water protection | Two side pockets | Elastic cuffs |Waterproof to 20,000mm rating | Adjustable elastic hem with toggles | Urban Fit |

**Item Size** S - 3XL

Colours Navy, Black