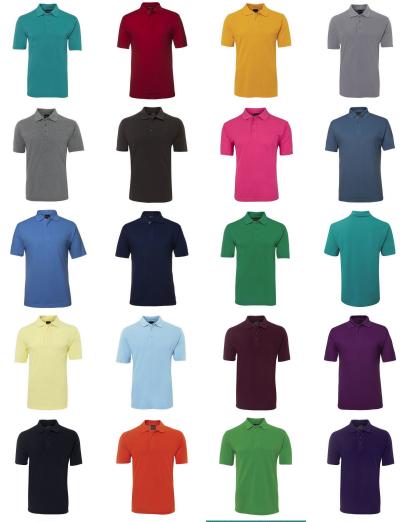

## Colours

Black, Navy, Jnr Navy, Sky Blue, Bottle, White, Gunmetal, Aqua, Dk Red, Blue Duck, Bone, 13% Marle, Charcoal Marle, Denim Marle, Graphite Marle, Grey, Grey Marle, Hot Pink, Iris, Jade, Purple, Kelly Green, Lt Blue, Maroon, Mulberry, Gold, Orange, Pea Green, Red, Royal, Snow Marle. | Mix and match colours and sizes available (as long as stocks available). |