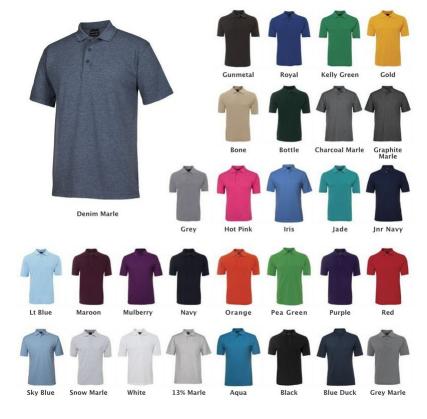

## Colours

Black, Navy, Jnr Navy, Sky Blue, Bottle, White, Gunmetal, Aqua, Dk Red, Blue Duck, Bone, 13% Marle, Charcoal Marle, Denim Marle, Graphite Marle, Grey, Grey Marle, Hot Pink, Iris, Jade, Purple, Kelly Green, Lt Blue, Maroon, Mulberry, Gold, Orange, Pea Green, Red, Royal, Snow Marle. | Mix and match colours and sizes available (as long as stocks available). |