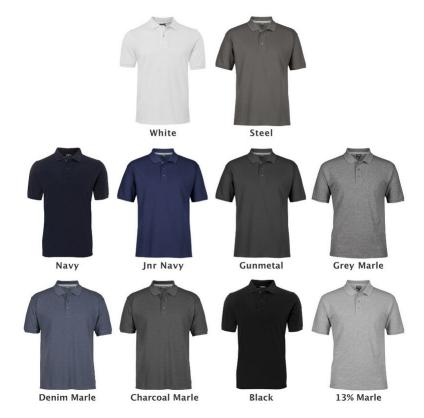

## Colours

Black, 13% Marle, Charcoal Marle, Denim Marle, Grey Marle, Gunmetal, Jnr Navy, Steel, Navy, White