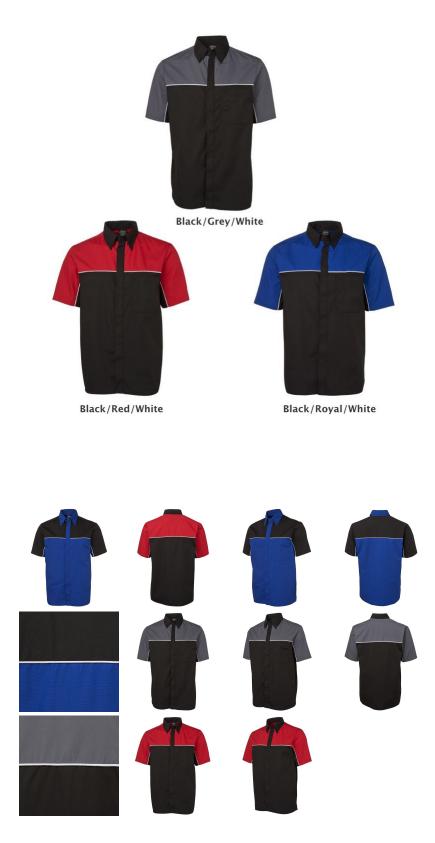

**Moto Shirt** 

PROMOTIONAL PRODUCTS SPECIALIST

### Description

65% Polyester for durability, and 35% Cotton for comfort | Two-piece button-down collar | Full button concealed placket | Chest pocket with pen insert | Straight hem with side splits | Easy care fabric | Original Fit |

#### Colours

Black/Grey/White, Black/Red/White, Black/Royal/White