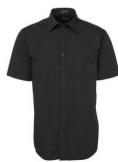

## URL Link: https://ultimateinspiration.com.au/product/jbs-long-sleeve-short-sleeve-poplin-shirt

White (L/S)

Charcoal (S/S)

Black (L/S)

Black (S/S)

65% Polyester for durability, and 35% Cotton poplin for comfort | Two-piece collar and collar stand | Chest pocket | Double back yoke with two inverted pleats | Curved hem | Easy care fabric | Individually packed in JB's logo bag with fit measurement guide | Classic fit |