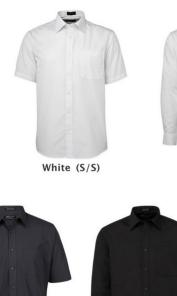

## URL Link: https://ultimateinspiration.com.au/product/jbs-long-sleeve-short-sleeve-poplin-shirt

White (L/S)

Charcoal (S/S)

Black (L/S)

Black (S/S)

65% Polyester for durability, and 35% Cotton poplin for comfort | Two-piece collar and collar stand | Chest pocket | Double back yoke with two inverted pleats | Curved hem | Easy care fabric | Individually packed in JB's logo bag with fit measurement guide | Classic fit |