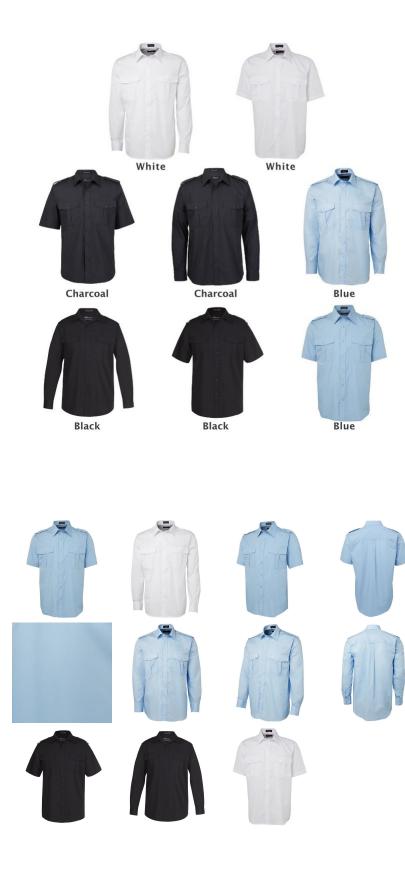

## Description

65% Polyester for durability, and 35% Cotton for comfort | Two-piece collar with collar stays | Button-down epaulette on both shoulders | Two reinforced chest pockets with button-down flap, one with pen inserts | Curved hem | 2 needle lap seam for improved durability | Easy care fabric | Longsleeve: traditional adjustable button cuffs and placket | Classic fit |

### Item Size XS - 6/7XL

**Colours** Black, Blue, Charcoal, White

**Decoration Options** Screen print, embroidery, digital transfer (full colour)