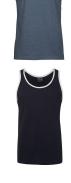

### URL Link: https://ultimateinspiration.com.au/product/jbs-singlet

**Description** 

190gsm ring spun Jersey knit fabric | Classic Fit |

100% Cotton for 100% comfort | \*Charcoal Marle, Grey Marle: Polyester/Cotton \*Denim Marle, Graphite Marle: Cotton/Polyester |

### **Item Size** 2XS - 2XL

Colours

Black, Charcoal Marle, Denim Marle, Graphite Marle, Grey Marle, Navy, White, Army