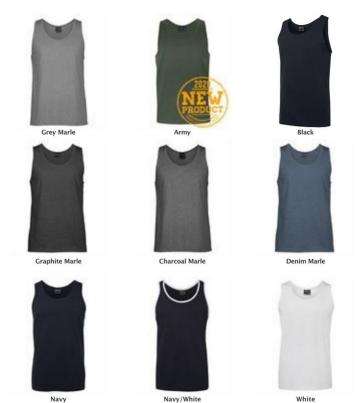

### **Item Size** 2XS - 2XL

Colours

Black, Charcoal Marle, Denim Marle, Graphite Marle, Grey Marle, Navy, White, Army