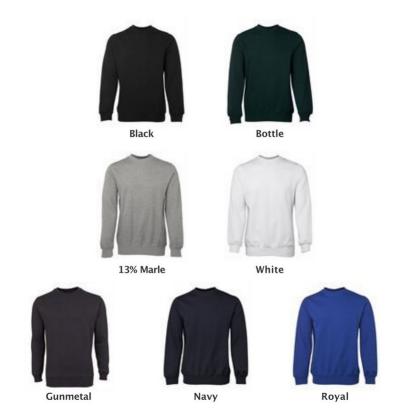

#### URL Link: https://ultimateinspiration.com.au/product/fleecy-sweat



**Description** 

80% Cotton, 20% Polyester | Cotton Rich CVC fleece 310gsm | 2x2 rib cuffs and hem for added comfort | Classic Fit |

#### **Details**

#### **Additional Description**

Standard 2 weeks production time (under normal circumstance). Urgent rush order production available upon request and surcharge applied (subject to workload). Delivery is charged additional. It will be further quoted based on the size of the order and delivery destination according to our couriers.

#### Item Size

S-5XL

#### Colours

13% Marle, Black, Bottle, Gunmetal, Navy, Royal, White

#### **Decoration Options**

Screen print, embroidery, digital transfer (full colour)

#### **Decoration Areas**

Screen Print: A4 size (21cm x 29.7cm), larger printing available at optional. Decoration Areas: Front, B