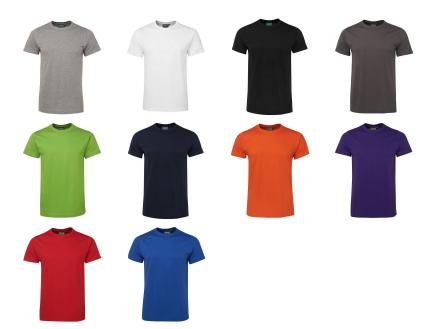

## Colours

White, 13% Marle, Black, Grey, Lime, Navy, Orange, Purple, Red, Royal