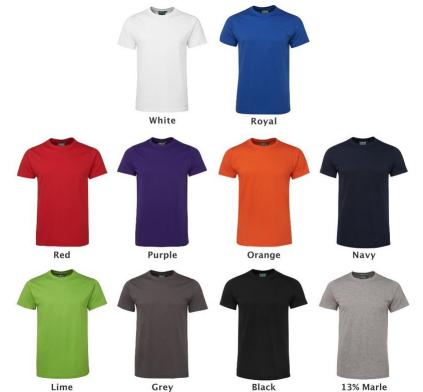

## Colours

White, 13% Marle, Black, Grey, Lime, Navy, Orange, Purple, Red, Royal