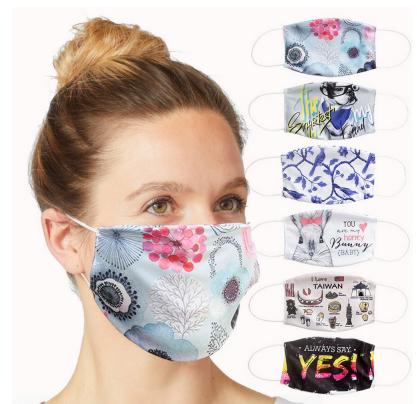

# 2-Ply Fully Reversible Fabric Face Masks - Non Medical

Non Medical 2-Ply Fully Reversible Fabric Face Masks. | Full Colour Dye Sublimation Print with your custom design - Full surface both sides. | Moisture wicking fabric pulls

moisture away from the skin. | Material: 100% polyester, Moisture wicking fabric, about 140g | Light, comfortable and breathable. Endures multiple washes. Can be worn with surgical masks for extra protection. | All masks are

## **Decoration Options**Dye Sublimation

**Decoration Areas**Dye Sublimation Printed - 17.5 x 12cm