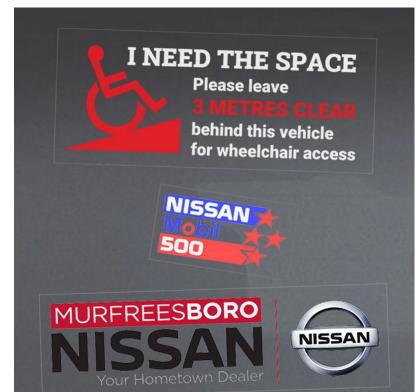

## Description

Outdoor grade clear vinyl stickers printed full colour with UV stable inks. | Pricing applies to simple shapes (round, square, oval, rectangle). | These stickers are NOT reverse printed. | Optional individually cut with side tab available at additional cost. | For complex shapes please ask for a quote.