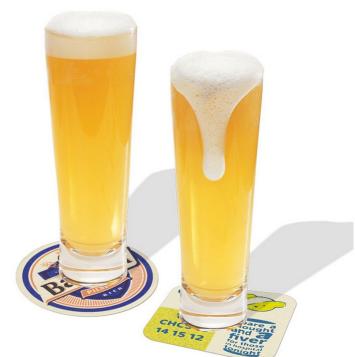

## Description

Manufactured from 390gsm beer board. 95 x 95mm round or square. | Printed full colour 1 or 2 sides.

#### **Item Size**

Round/Square 95 x 95mm - Printed Full Colour 1 Side | Round/Square 95 x 95mm -Printed Full Colour 2 Sides |