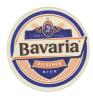

## Description

Manufactured from 390gsm beer board. 95 x 95mm round or square. | Printed full colour 1 or 2 sides.

#### **Item Size**

Round/Square 95 x 95mm - Printed Full Colour 1 Side | Round/Square 95 x 95mm -Printed Full Colour 2 Sides |