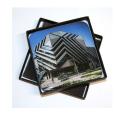

## **Description**

Full Colour Epoxy Domed Coasters. These coasters are printed on weather resistant vinyl and covered with a 2mm thick UV resistant polyurethane "lens". The custom imprint is full colour, photo quality, on white non slip backing. | Available as singles or boxed sets.

#### **Item Size**

Square - 90 x 90mm |Round - 90mm diam. | Boxed Set of 2 Coasters | Boxed Set of 4 Coasters