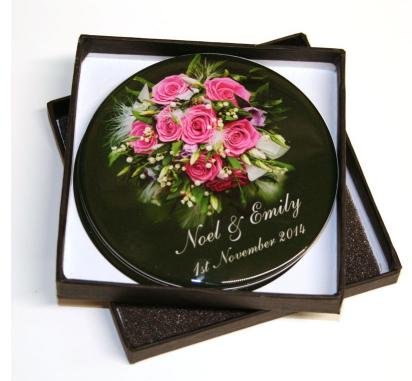

## **Description**

Full Colour Epoxy Domed Coasters. These coasters are printed on weather resistant vinyl and covered with a 2mm thick UV resistant polyurethane "lens". The custom imprint is full colour, photo quality, on white non slip backing. | Available as singles or boxed sets.

#### **Item Size**

Square - 90 x 90mm |Round - 90mm diam. | Boxed Set of 2 Coasters | Boxed Set of 4 Coasters