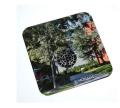

## **Description**

Full Colour Epoxy Domed Coasters. These coasters are printed on weather resistant vinyl and covered with a 2mm thick UV resistant polyurethane "lens". The custom imprint is full colour, photo quality, on white non slip backing. | Available as singles or boxed sets.

#### **Item Size**

Square - 90 x 90mm |Round - 90mm diam. | Boxed Set of 2 Coasters | Boxed Set of 4 Coasters