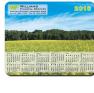

### **Executive Plus Mouse Mat - 3mm Natural Rubber Back**

URL Link: https://ultimateinspiration.com.au/product/executive-plus-mouse-mat-3mm-naturalrubber-back

## **Description**

3mm Natural Rubber backing and hardtop PVC surface. | Sturdy and solid.

#### **Item Size**

Standard: 235mm x 190mm | Mini: 225 x 150mm | Traveller: 205 x 145mm | Round 190mm diam | 235 x 190mm + 1 x 90 x 90mm Coaster |