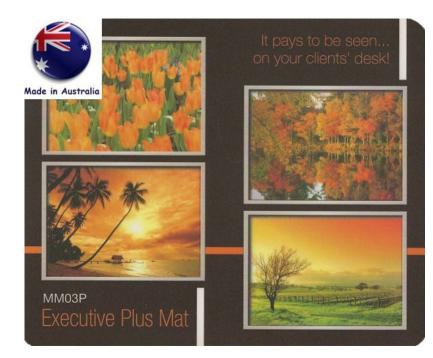

### **Executive Plus Mouse Mat - 3mm Natural Rubber Back**

URL Link: https://ultimateinspiration.com.au/product/executive-plus-mouse-mat-3mm-naturalrubber-back

## **Description**

3mm Natural Rubber backing and hardtop PVC surface. | Sturdy and solid.

#### **Item Size**

Standard: 235mm x 190mm | Mini: 225 x 150mm | Traveller: 205 x 145mm | Round 190mm diam | 235 x 190mm + 1 x 90 x 90mm Coaster |