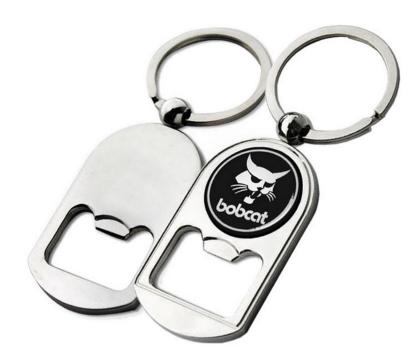

# Description

Siena Metal bottle opener Keyring with a full colour epoxy dome on 1 side. | Supplied in black presentation box.

**Item Size** 20mm diam

**Decoration Options**Epoxy Domed Full Colour Printing