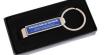

#### Description

Solid Steel bottle opener with a full colour epoxy dome on 1 side. | Supplied in black presentation box. |

# Details

Additional Description Lead time: 5 working days upon artwork confirmation. | Delivery is charged additional. It will be further quoted based on the size of the order and delivery destination according to our couriers. |

Item Size Dome size 42.5x9.2mm

**Decoration Options** Full Colour Printing