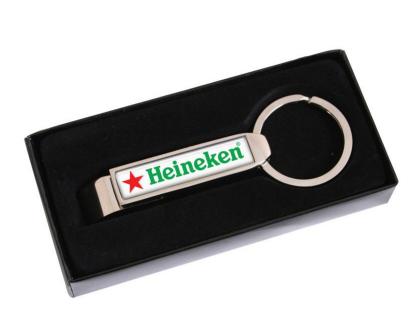

#### Description

Solid Steel bottle opener with a full colour epoxy dome on 1 side. | Supplied in black presentation box. |

# Details

Additional Description Lead time: 5 working days upon artwork confirmation. | Delivery is charged additional. It will be further quoted based on the size of the order and delivery destination according to our couriers. |

Item Size Dome size 42.5x9.2mm

**Decoration Options** Full Colour Printing