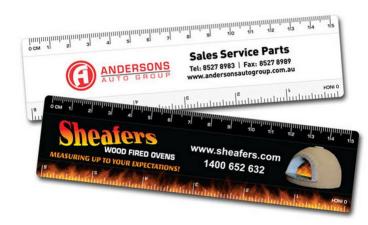

### Description

Plastic full colour rulers with beveled edge. Printed in full colour. 3 print size options: 10cm x 2cm, 14cm X 2cm and full coverage (including custom scales).

#### **Item Size**

Total length 158mm, width 40mm, thickness at thickest point, 2.6mm

**Decoration Options** Full Colour Printing