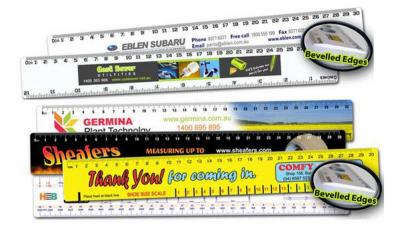

### **Description**

Plastic full colour rulers with beveled edge. Printed in full colour. 3 print size options available.

#### **Item Size**

Print size options: 20cm x 2cm, 28cm x 2cm and full coverage including custom scales.

#### **Decoration Options**

Full Colour Printing