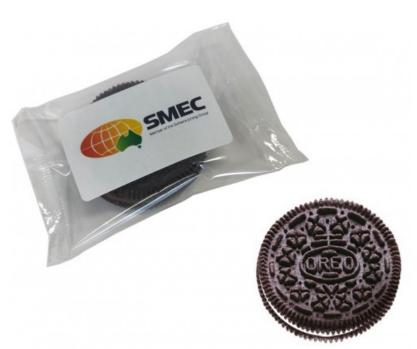

# OREO Biscuit (ONE Colour direct WHITE PRINT on the bag)

PROMOTIONAL PRODUCTS SPECIALIST

# Description

Original OREO Biscuit (cookie) in cello bag Full Colour Sticker adhered to bag or ONE Colour direct WHITE PRINT on the bag Ingredient and Best Before information on each bag

#### **Item Size**

Original OREO biscuit - 10g, 42mm Diameter OREO biscuit in cello bag - approx. 85mmW x 57mmH

# Decoration Options

ONE Colour direct WHITE PRINT on the bag

### **Decoration Areas**

Full Colour Sticker Sticker Sizes Options: 50mmW x 30mmH or 38mm Round or 33mm Square or 60mmW x 40mmH Oval or WHITE print directly onto the bag WHITE Print Size : 30mmW x 30mmH – subject to artwork