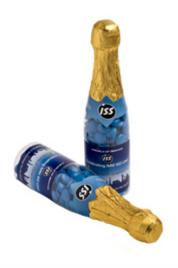

Champagne Bottle Filled With Choc Beans - (Neck Compulsory / Mixed Colour) (Full **Colour Sticker**)

PROMOTIONAL PRODUCTS SPECIALIST

URL Link: https://ultimateinspiration.com.au/product/champagne-bottle-filled-with-choc-beansneck-compulsory-mixed-colour-full-colour-sticker

# Description

Champagne Bottle filled with Choc Beans (Smartie Look Alike) 220g | (Mixed or Corporate Colours available) | Colours Choc Beans: Select any combination of Black, Blue, Green, Red, Purple, Yellow, Orange & Pink | Colour of Foil: Gold or Silver

### Details

**Item Size** Height-210mm, Diametre Bottom-54mm

**Decoration Options** Full Colour Sticker

**Decoration Areas** Neck-142mmWx x64mmH