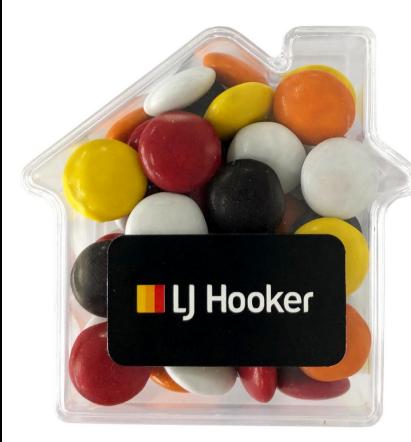

### Description

Cube 60G Choc Beans (Mixed Colours)

#### Details

Item Size 40mmW x 40mmH

**Decoration Options** Full Colour Sticker

**Decoration Areas** 40mmW x 40mmH