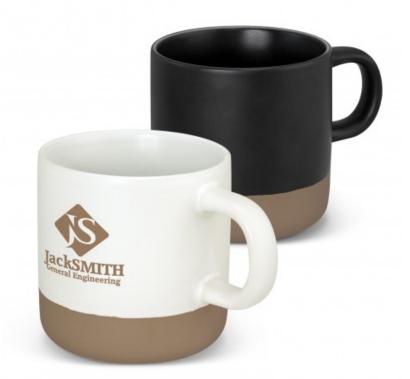

#### Description

Round 330ml stoneware coffee mug with a matte finish and a stylish contrasting natural base. It is presented in a natural gift box. This product is not dishwasher safe and handwashing is recommended. Please note that due to the rustic style of this product, there may be some variations in the height of the natural base.

#### **Item Size**

Mug: Dia 86mm x H 85mm x 117mm (includes handle) Gift Box: H 107mm x W 112mm x 91mm

### Colours

White, Black.