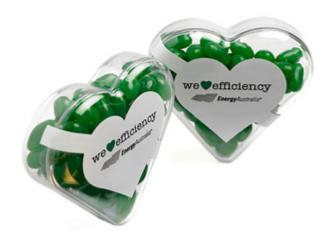

# Acrylic Heart Filled With Jelly Beans 50G (Full Colour Sticker)

URL Link: <a href="https://ultimateinspiration.com.au/product/acrylic-heart-filled-with-jelly-beans-50g-full-colour-sticker">https://ultimateinspiration.com.au/product/acrylic-heart-filled-with-jelly-beans-50g-full-colour-sticker</a>

### Description

Acrylic Heart filled with Jelly Beans 50g | Colours Jelly Beans: Any mix of Black, White, Blue, Green, Red, Yellow, Orange, Purple & Pink | Flavour Jelly Beans: Black - Blackcurrant, White - Tutti Frutti, Blue - Blueberry, Green - Apple, Red - Strawberry, Yellow - Pineapple, Orange - Orange, Purple - Grape & Pink - Watermelon

### **Item Size**

Height-22mm, Length-70mm, Width-75mm

# **Decoration Options**Full Colour Sticker

**Decoration Areas** Height-22mm,Length-70mm,Width-75mm