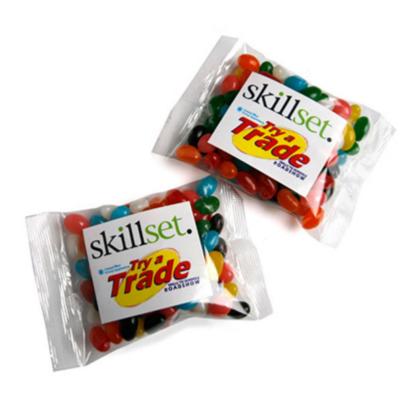

### Description

Mixed or Corporate Coloured Jelly Beans in 100g bag | Colours Jelly Beans: Any mix of Black, White, Blue, Green, Red, Yellow, Orange, Purple & Pink | Flavour Jelly Beans: Black - Blackcurrant, White - Tutti Frutti, Blue -Blueberry , Green - Apple, Red - Strawberry, Yellow - Pineapple, Orange - Orange, Purple -Grape & Pink - Watermelon

#### Details

Item Size Height-95mm,Width-130mm

**Decoration Options** Full Colour Sticker

Decoration Areas Height-95mm,Width-130mm