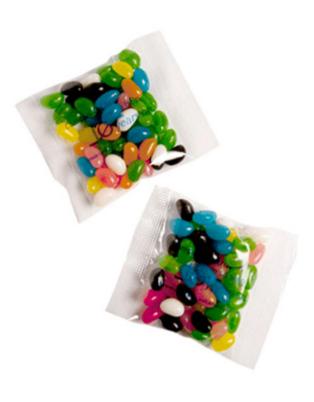

### Description

Mixed or Corporate Coloured Jelly Beans in 50g bag | Colours Jelly Beans: Mix of Black, White, Blue, Green, Red, Yellow, Orange, Purple & Pink | Flavour Jelly Beans: Black -Blackcurrant, White - Tutti Frutti, Blue -Blueberry , Green - Apple, Red - Strawberry, Yellow - Pineapple, Orange - Orange, Purple -Grape & Pink - Watermelon